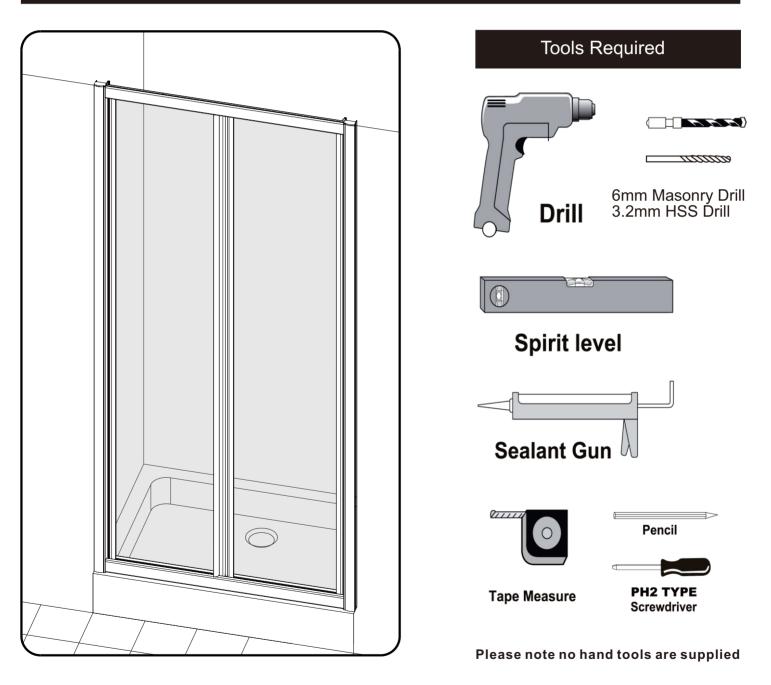

# CRYSTAL6 6mm BI-FOLD DOOR

## INSTALLATION INSTRUCTIONS

**Tips** - In cold weather the seal may be more difficult to fit. In this case it is advisable to warm the seal in some warm soapy water to make it more pliable.