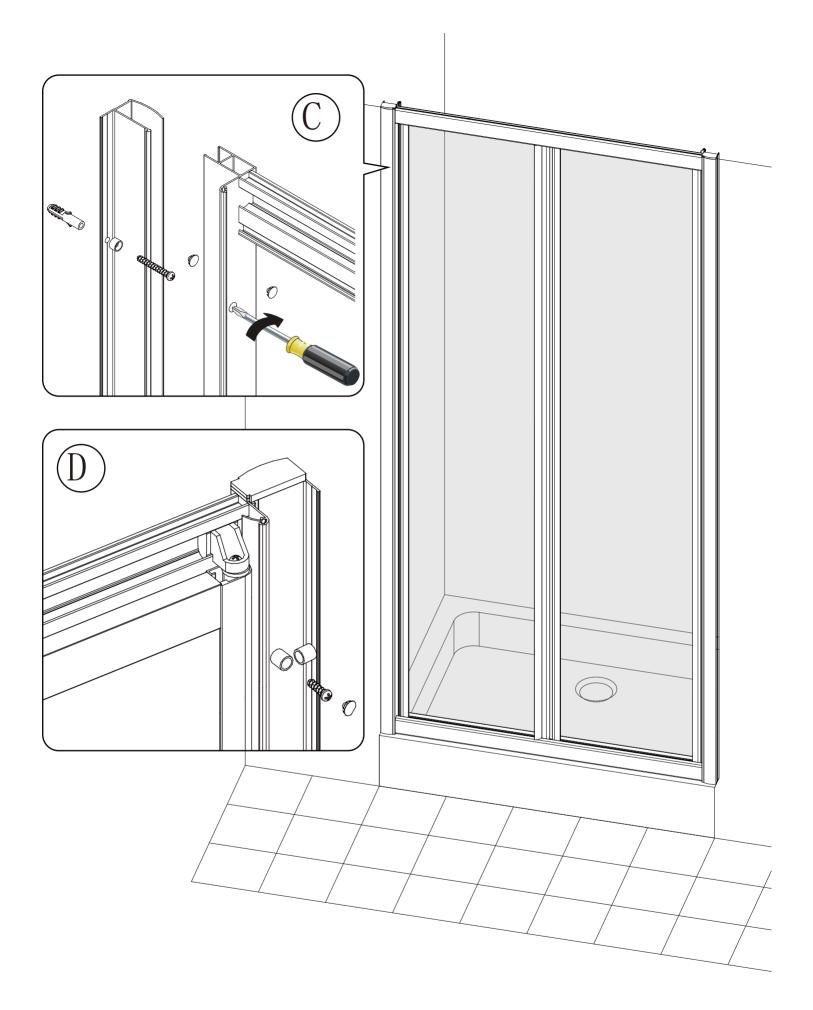

# CRYSTAL6 6mm BI-FOLD DOOR

## INSTALLATION INSTRUCTIONS

**Tips** - In cold weather the seal may be more difficult to fit. In this case it is advisable to warm the seal in some warm soapy water to make it more pliable.