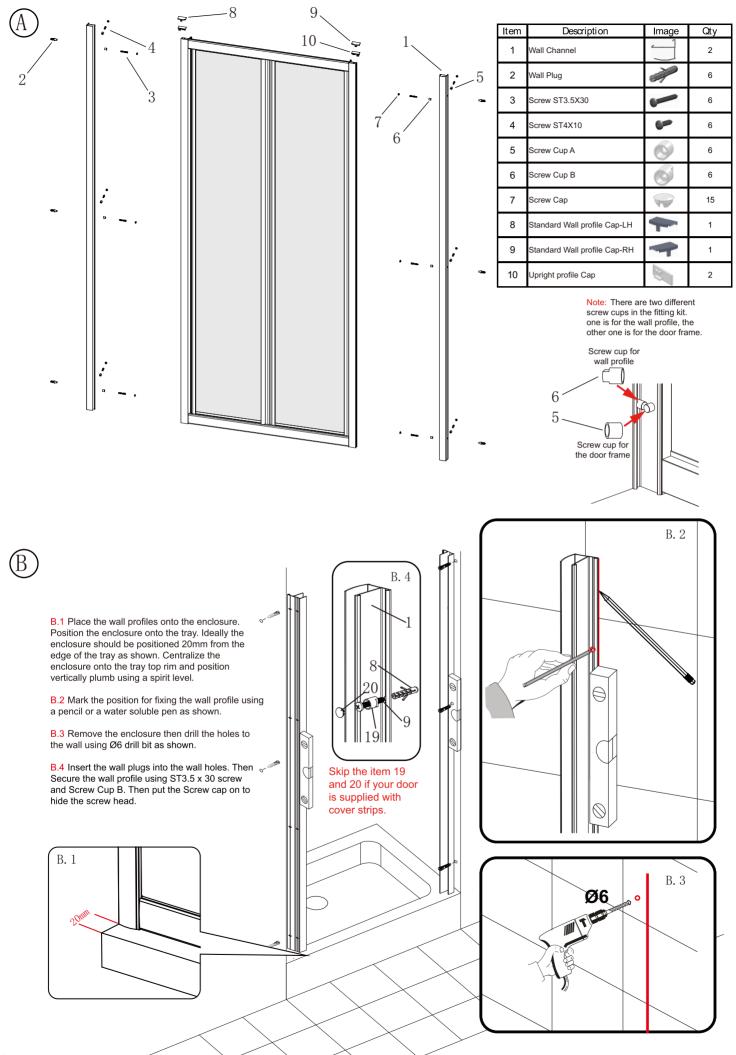

# CRYSTAL6 6mm BI-FOLD DOOR

## INSTALLATION INSTRUCTIONS

**Tips** - In cold weather the seal may be more difficult to fit. In this case it is advisable to warm the seal in some warm soapy water to make it more pliable.