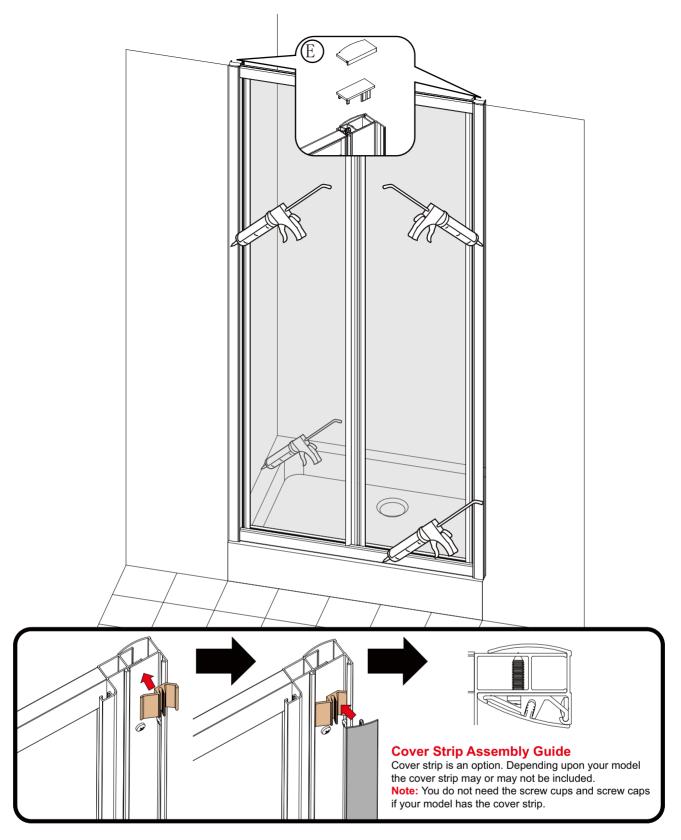

### **Applying Silicone Sealant**

### Sealing Inside

Seal from the top of the wall profile to the bottom on the INSIDE between the wall profile and the wall. IMPORTANT: Do not apply sealant on inside of tray.

### **Sealing Outside**

Seal only along the bottom rail and glass on the OUTSIDE between the profile /glass and the tray. Also up between the wall profile and the wall. Seal also the joints between the bottom profile and any upright profiles.

DO NOT USE THE ENCLOSURE FOR 24 HOURS AFTER SEALING